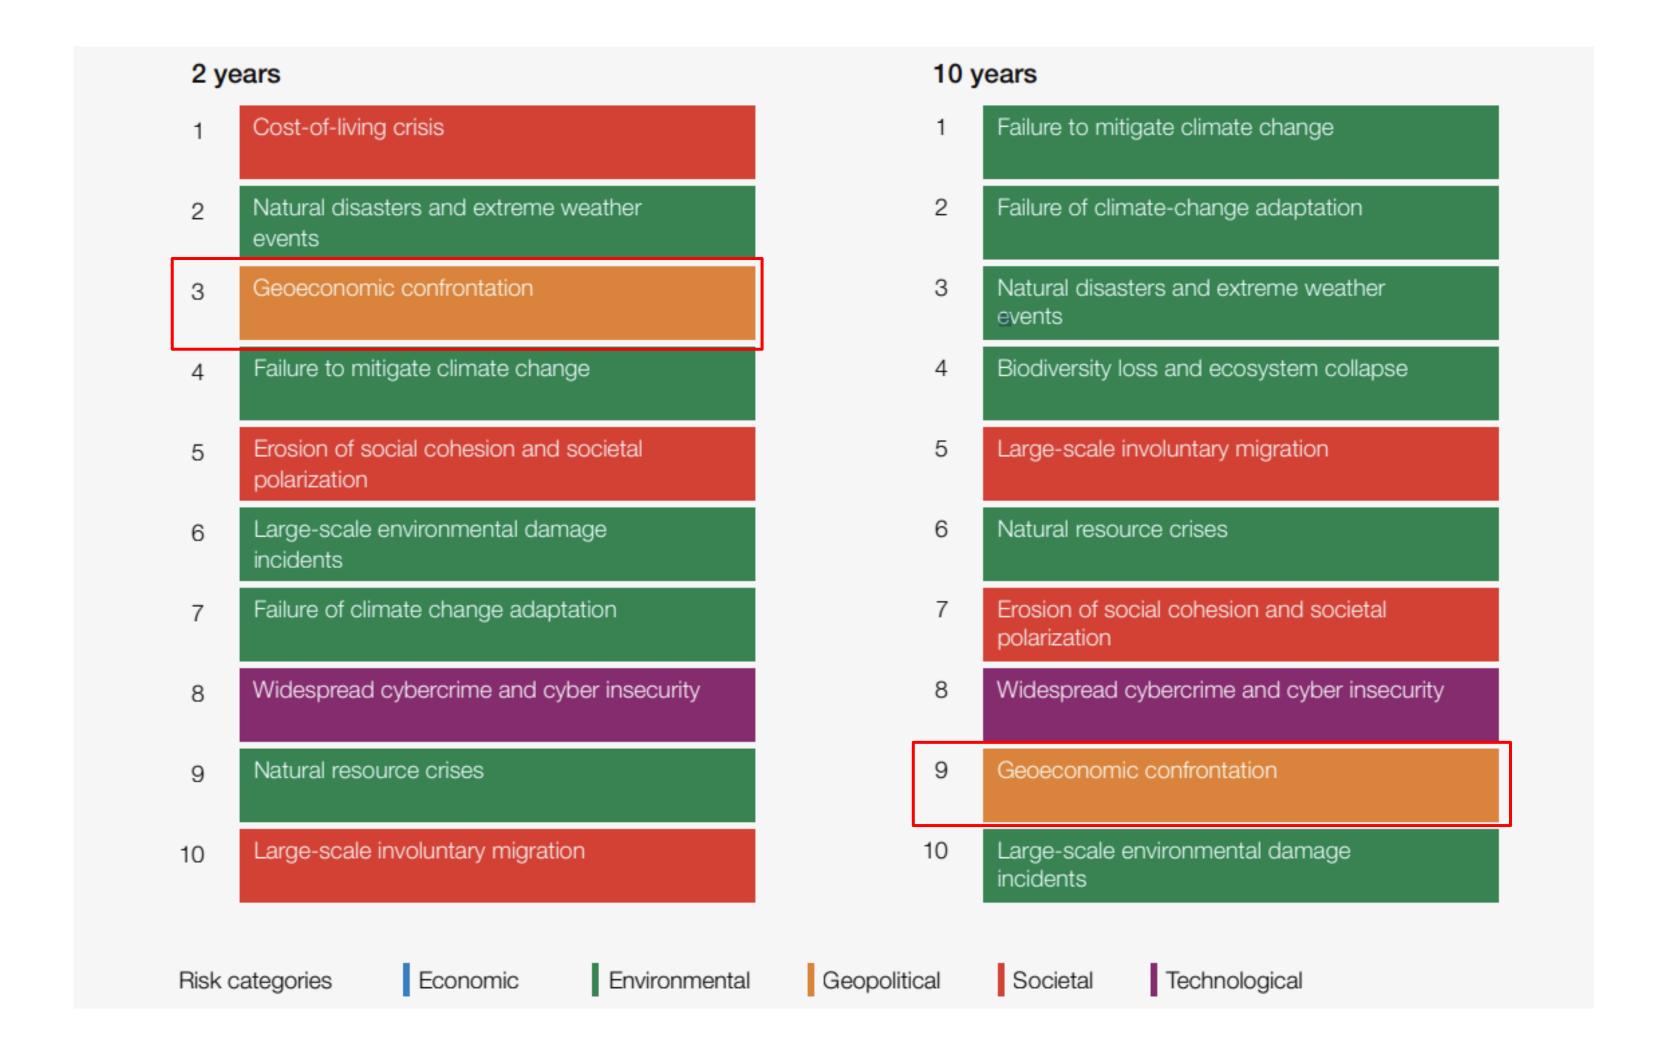

# Risk Assessment

# Geoeconomic confrontation



# Drill for CN & TW Conflict

#### Vincent will announce

#### I

# Planning

#### Continuous checking

- Production solutions transferring to US and JP
- Patented ingredient transport to US and JP
- 3. Regular survey on professionals to relocate
- 4. Cash secured in HQ
- Cloud solutions for data storage
- 6. Data backup
- 7. Funding pool: CN, US, TW

#### Before Attack

24~48 hr before attack. Vincent will announce the DEFCON 1

- 1. Board level risk management committee
- 2. Taichung HQ opens
- 3. Relocate professionals to US & JP
- 4. Professionals allocate cash to US & JP
- 5. Transfer RMB and TWD to overseas by our funding pool.
- 6. Shut down SH and TW factory
- 7. Production pipeline that needs to transfer

## Firing

24~48 hr after attack

Confirm status daily

- 1. Teams check-i